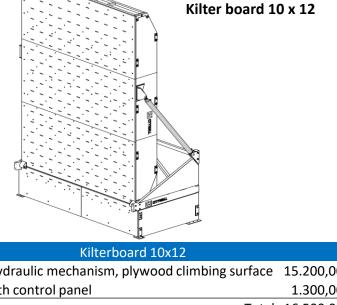

| Steel frame, Hydraulic mechanism, plywood climbing surface | 15.200,00€ |
|------------------------------------------------------------|------------|
| Electric box with control panel                            | 1.300,00€  |
| Total                                                      | 16.500,00€ |
| KILTERHOLDS + LED lights 10x12                             |            |
| 10x12 Fullride                                             | 14.700,61€ |
| 10x12 Mainline                                             | 8.787,94 € |
| 10x12 Auxiliary                                            | 7.816,48 € |
|                                                            |            |