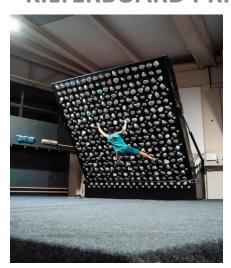

# KILTERBOARD PRICING

The Kilter board is a modern training wall that allows various exercises. Each hold has been scrutinized for comfort and grip style, allowing one to train on open hand holds, incuts, pinches, crimps and slopers. The LED light system lights up the holds that and lays the problem before you. The layout of these holds is standardized across the globe, allowing climbers to set and climb uniform problems no matter where the location of the board is.