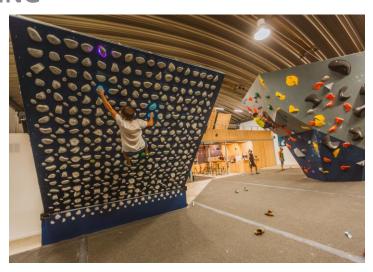

# KILTERBOARD PRICING

The Kilter board is a modern training wall that allows various exercises. Each hold has been scrutinized for comfort and grip style, allowing one to train on open hand holds, incuts, pinches, crimps and slopers. The LED light system lights up the holds that and lays the problem before you. The layout of these holds is standardized across the globe, allowing climbers to set and climb uniform problems no matter where the location of the board is.