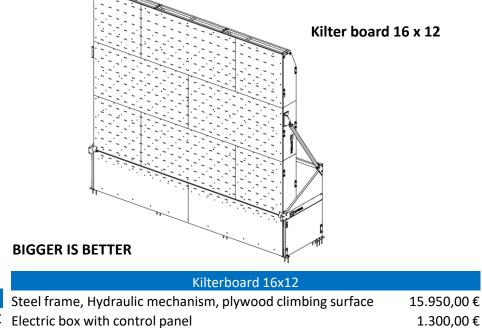

12x12 Original Layout

KILTERHOLDS + LED lights 8x12

12x12 Original Layout

14.234,31 € 16x12 Expansion Set

Total

17.250,00€

14.234,31€

**COMING SOON** 