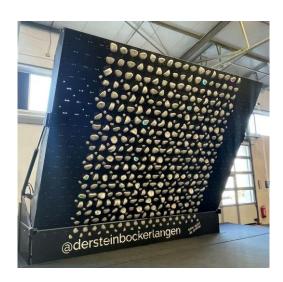

# KILTERBOARD PRICING

The Kilter board is a modern training wall that allows various exercises. Each hold has been scrutinized for comfort and grip style, allowing one to train on open hand holds, incuts, pinches, crimps and slopers. The LED light system lights up the holds that and lays the problem before you. The layout of these holds is standardized across the globe, allowing climbers to set and climb uniform problems no matter where the location of the board is.