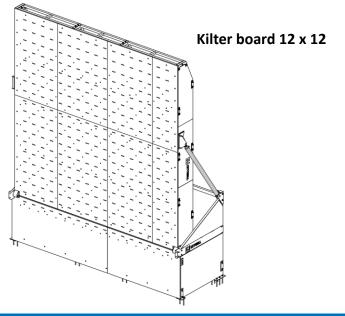

## Standard version of the KILTERBOARD

| Kilterboard 12x12                                          |            |  |
|------------------------------------------------------------|------------|--|
| Steel frame, Hydraulic mechanism, plywood climbing surface | 15.450,00€ |  |
| Electric box with control panel                            | 1.300,00€  |  |
| Total                                                      | 16.750,00€ |  |
| KILTERHOLDS + LED lights 12x12                             |            |  |