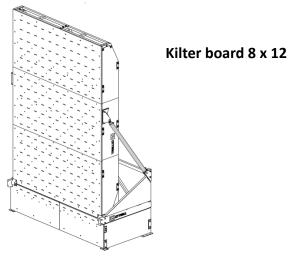

# Smaller KILTERBOARD suitable for smaller gyms and tight places

| Kilterboard 8x12                                           |             |  |
|------------------------------------------------------------|-------------|--|
| Steel frame, Hydraulic mechanism, plywood climbing surface | 14.950,00€  |  |
| Electric box with control panel                            | 1.300,00€   |  |
| Total                                                      | 16.250,00€  |  |
| KILTERHOLDS + LED lights 8x12                              |             |  |
| 8X12 Original Layout                                       | 10.214,80€  |  |
| 8x12 Fullride                                              | 11.896,96 € |  |
| 8x12 Mainline                                              | 7.297,54 €  |  |
| 8x12 Auxiliary                                             | 5.833,00€   |  |