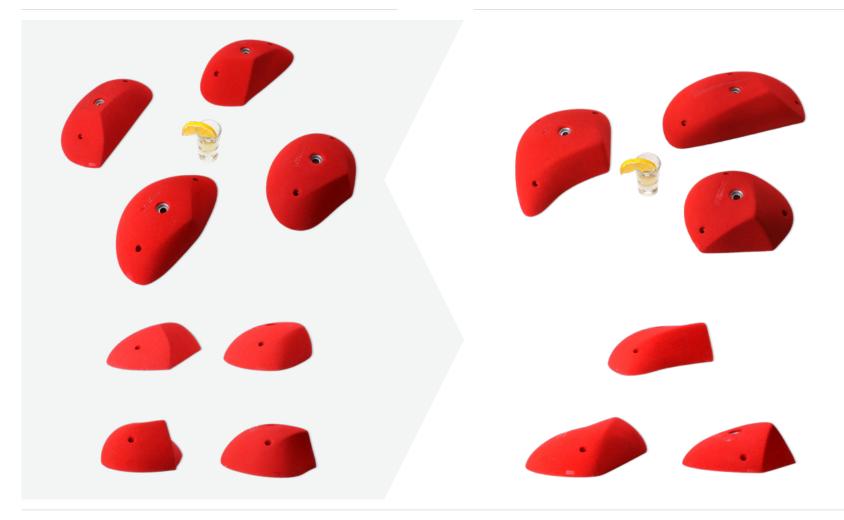

## LIQUID PYRAMIDS

Unusual, versatile and most of all- hard!

They will make you show the best you can do and what you are made of!

Name: Liquid Pyramids M - slopers/edges Item No: 40030 Item No: 40031

Name: Liquid Pyramids XL 2 - slopers Item No: 42034 Item No: 42035

Name: Liquid Pyramids Mega 1 - slopers/edges

Item No: 40036 Item No: 40037

Name: Liquid Pyramids Mega 3 - slopers

Name: Liquid Pyramids Mega 5 - PU - slopers/edges

Item No: **40040** Item No: **42041** 

Item No: 41042