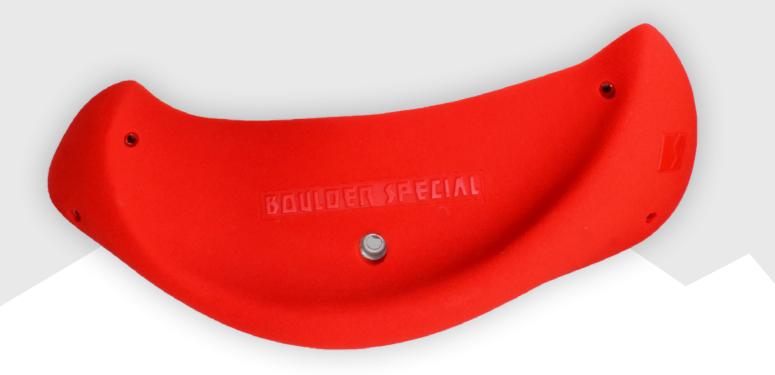

## INSTINCT

Simple and elegant shapes, that seem to float on the wall. But if you want to float too – you will have to sweat "a little bit ";-) Doomed to become a classic!

Name: Instinct - xs + s foot/edges

Item No: 40001

Name: Instinct- s+ m foot/edges

Name: Instinct- M+L edges/pinches

Item No: 40003

Name: Instinct- L mixed Item No: 40004

Name: Instinct XL edges/pinches

Item No: 40005

Name: Instinct Mega mixed