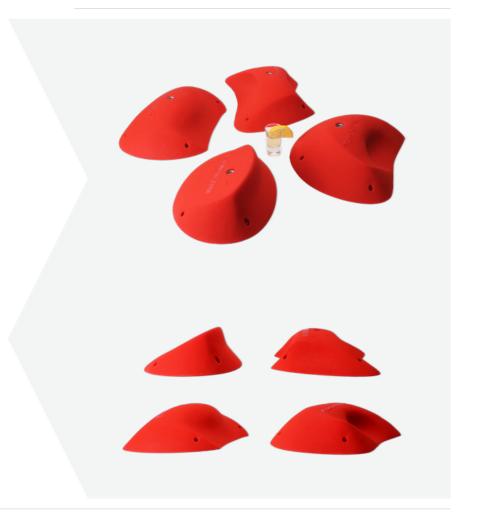

yle containing approximately between 50 and 70 holds/volumes.

Some of the styles are shaped with our new type of surface finishing: X-GRIP – which improves greatly the friction and the grip of these holds.

We are now starting with 200 shapes and a lot more are coming out of the mold department very soon!

## INSTINCT

Simple and elegant shapes, that seem to float on the wall. But if you want to float too – you will have to sweat "a little bit ";-) Doomed to become a classic!



Name: Instinct - xs + s foot/edges

Item No: 40001

Name: Instinct- s+ m foot/edges





Name: Instinct- M+L edges/pinches

Item No: 40003

Name: Instinct- L mixed Item No: 40004







Name: Instinct XL edges/pinches

Item No: 40005

Name: Instinct Mega mixed





Name: Instinct-volumes 2 - PU pinches/slopers







## GOOD GRIP - HARD MOVES

Feel the vibe of success by sending hard routes like you never did before. Comfortable and suitable for beginners learning to climb on hard holds thanks to the improved friction: negative microspheres are additionally carved on the holding areas.



Item No: 40011 Item No: 40012





Name: Good grip hard moves L, XL, Mega 1 - pinches

Item No: 40014





Item No: 40015

Name: Good grip hard moves- L XI, Mega 2 slopers/edges Item No: 40016





Item No: **41017** Item No: **41018** 





Name: Good grip hard moves Mega 4 - jugs









Name: Good grip hard moves volume 3 - PU - slopers





## LIQUID PYRAMIDS

Unusual, versatile and most of all- hard!

They will make you show the best you can do and what you are made of!



Name: Liquid Pyramids M - slopers/e