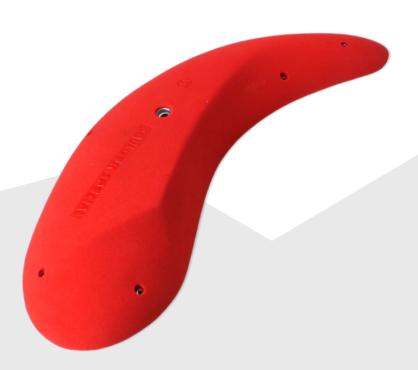

## INSTINCT

Simple and elegant shapes, that seem to float on the wall. But if you want to float too – you will have to sweat "a little bit ";-) Doomed to become a classic!

Name: Instinct - xs + s foot/edges

Item No: 40001

Name: Instinct- s+ m foot/edges

Name: Instinct- M+L edges/pinches

Item No: 40003

Name: Instinct- L mixed Item No: 40004

Name: Instinct XL edges/pinches

Item No: 40005

Name: Instinct Mega mixed