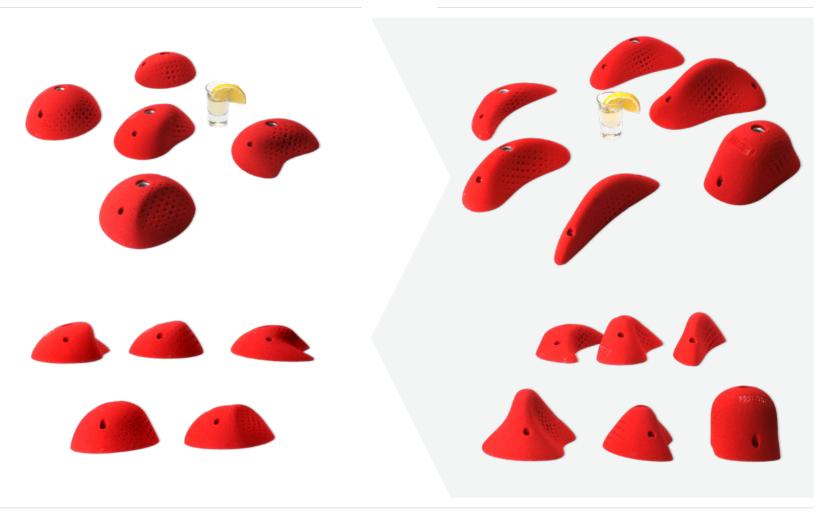

## GOOD GRIP - HARD MOVES

Feel the vibe of success by sending hard routes like you never did before. Comfortable and suitable for beginners learning to climb on hard holds thanks to the improved friction: negative microspheres are additionally carved on the holding areas.

Item No: 40011 Item No: 40012

Name: Good grip hard moves L, XL, Mega 1 - pinches

Item No: 40014

Item No: 40015

Name: Good grip hard moves- L XI, Mega 2 slopers/edges Item No: 40016

Item No: **41017** Item No: **41018** 

Name: Good grip hard moves Mega 4 - jugs

Name: Good grip hard moves volume 3 - PU - slopers