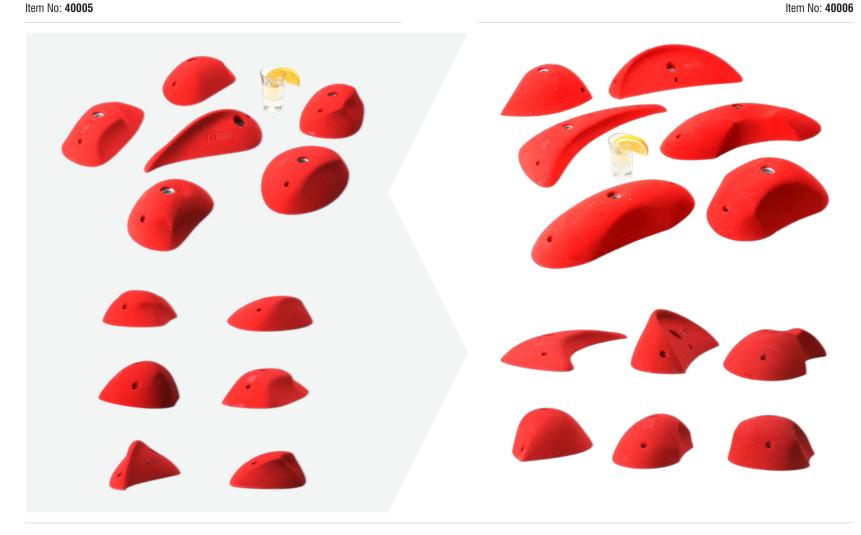

Item No: 40001

Name: Instinct- s+ m foot/edges

Name: Instinct- M+L edges/pinches

Item No: 40003

Name: Instinct- L mixed Item No: 40004

Name: Instinct XL edges/pinches

Item No: 40005

Name: Instinct Mega mixed