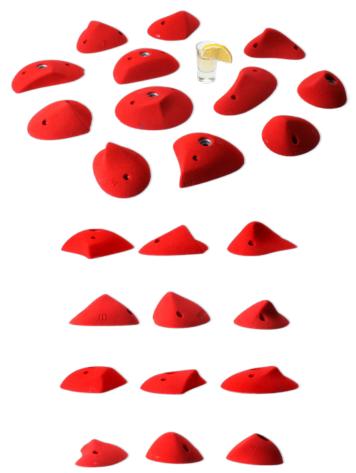

## GOOD GRIP - HARD MOVES

Feel the vibe of success by sending hard routes like you never did before. Comfortable and suitable for beginners learning to climb on hard holds thanks to the improved friction: negative microspheres are additionally carved on the holding areas.

Item No: 40011 Item No: 40012

Name: Good grip hard moves L, XL, Mega 1 - pinches

Item No: 40014

Item No: 40015

Name: Good grip hard moves- L XI, Mega 2 slopers/edges Item No: 40016

Item No: **41017** Item No: **41018** 

Name: Good grip hard moves Mega 4 - jugs

Name: Good grip hard moves volume 3 - PU - slopers