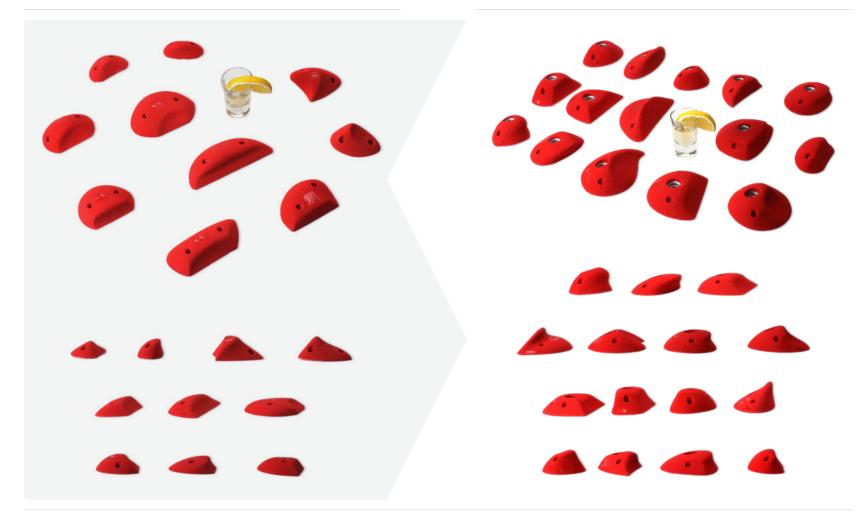

The sets of holds are grouped in styles according to their artistic design. Each style containing approximately between 50 and 70 holds/volumes.

Some of the styles are shaped with our new type of surface finishing: X-GRIP – which improves greatly the friction and the grip of these holds.

We are now starting with 200 shapes and a lot more are coming out of the mold department very soon!