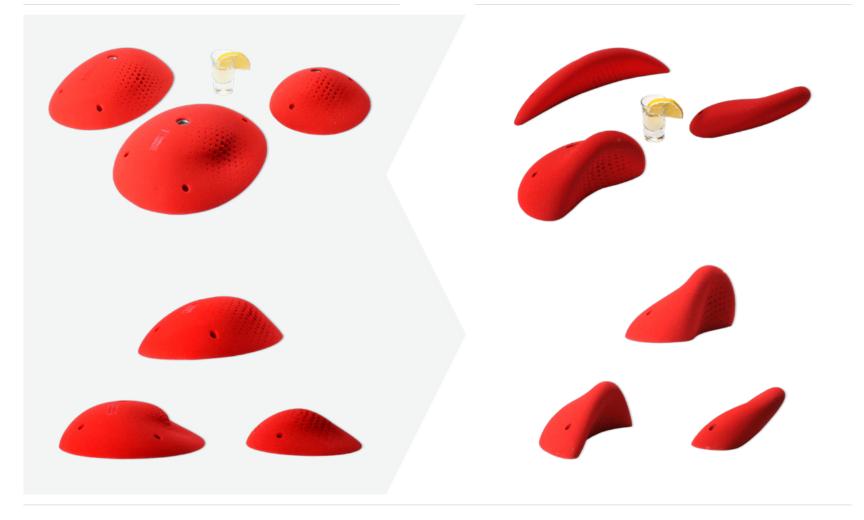

## GOOD GRIP - HARD MOVES

Feel the vibe of success by sending hard routes like you never did before. Comfortable and suitable for beginners learning to climb on hard holds thanks to the improved friction: negative microspheres are additionally carved on the holding areas.

Item No: 40011 Item No: 40012

Name: Good grip hard moves L, XL, Mega 1 - pinches

Item No: 40014

Item No: 40015

Name: Good grip hard moves- L XI, Mega 2 slopers/edges Item No: 40016

Item No: **41017** Item No: **41018** 

Name: Good grip hard moves Mega 4 - jugs

Name: Good grip hard moves volume 3 - PU - slopers