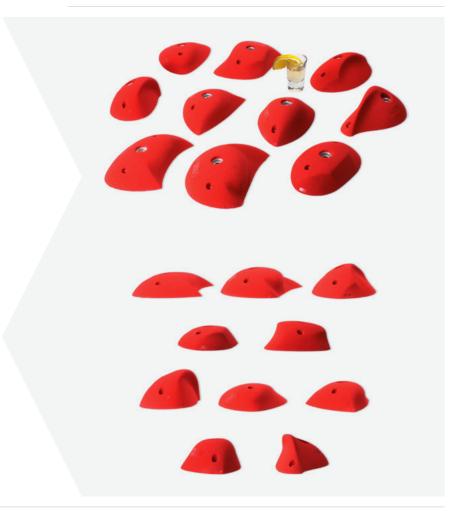

Item No: 40001

Name: Instinct- s+ m foot/edges

Name: Instinct- M+L edges/pinches

Item No: 40003

Name: Instinct- L mixed Item No: 40004

Name: Instinct XL edges/pinches

Item No: 40005

Name: Instinct Mega mixed