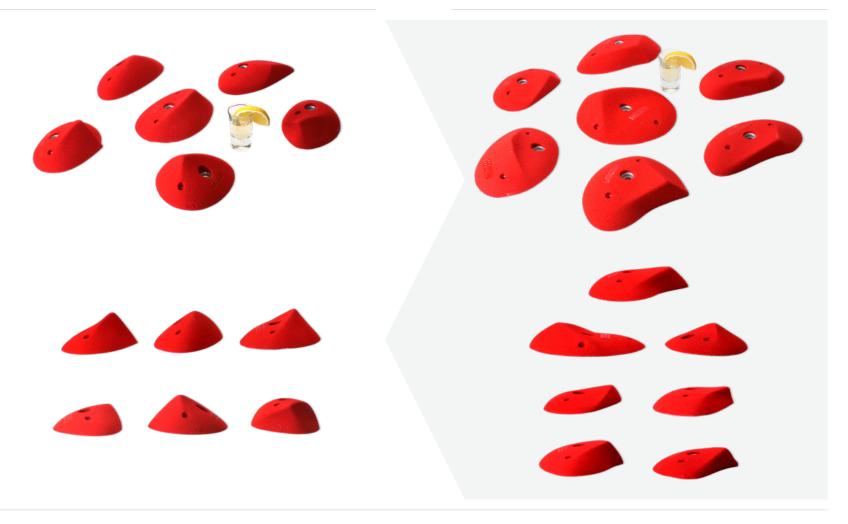

## LIQUID PYRAMIDS

Unusual, versatile and most of all- hard!

They will make you show the best you can do and what you are made of!

Name: Liquid Pyramids M - slopers/edges Item No: 40030 Item No: 40031

Name: Liquid Pyramids XL 2 - slopers Item No: 42034 Item No: 42035

Name: Liquid Pyramids Mega 1 - slopers/edges

Item No: 40036 Item No: 40037

Name: Liquid Pyramids Mega 3 - slopers

Name: Liquid Pyramids Mega 5 - PU - slopers/edges

Item No: **40040** Item No: **42041** 

Item No: 41042

Name: Liquid Pyramids Minivolumes 2 - PU - slopers Item No: 41043

Name: Liquid Pyramids - volumes 2 - PU - slopers Item No: 41045