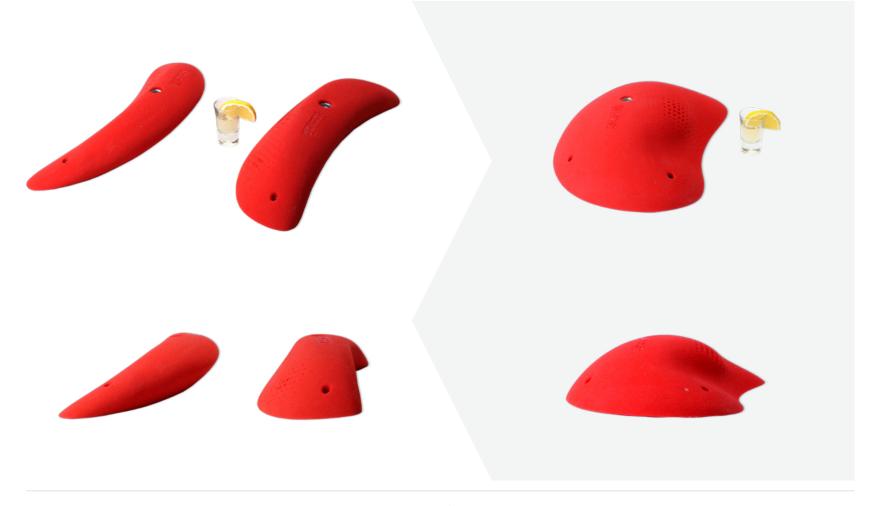

## LIQUID PYRAMIDS

Unusual, versatile and most of all- hard!

They will make you show the best you can do and what you are made of!

Name: Liquid Pyramids M - slopers/edges Item No: 40030 Item No: 40031

Name: Liquid Pyramids XL 2 - slopers Item No: 42034 Item No: 42035

Name: Liquid Pyramids Mega 1 - slopers/edges

Item No: 40036 Item No: 40037

Name: Liquid Pyramids Mega 3 - slopers

Name: Liquid Pyramids Mega 5 - PU - slopers/edges

Item No: **40040** Item No: **42041** 

Item No: 41042