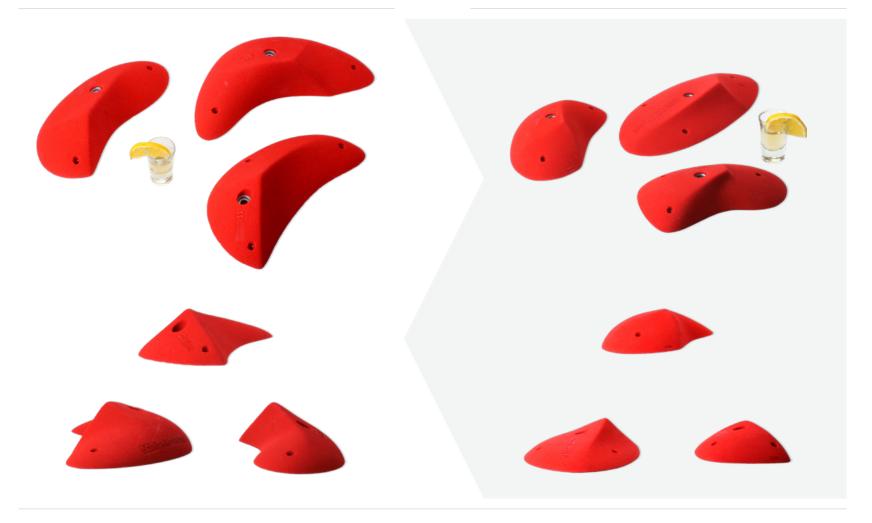

Name: Liquid Pyramids Mega 1 - slopers/edges

Item No: 40036 Item No: 40037

Name: Liquid Pyramids Mega 3 - slopers

Name: Liquid Pyramids Mega 5 - PU - slopers/edges

Item No: **40040** Item No: **42041** 

Item No: 41042

Name: Liquid Pyramids Minivolumes 2 - PU - slopers Item No: 41043

Name: Liquid Pyramids - volumes 2 - PU - slopers Item No: 41045