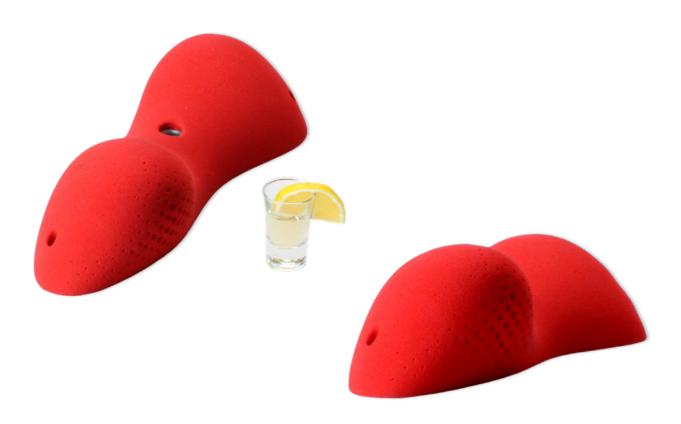

Name: Liquid Pyramids Mega 1 - slopers/edges

Item No: 40036 Item No: 40037

Name: Liquid Pyramids Mega 3 - slopers

Name: Liquid Pyramids Mega 5 - PU - slopers/edges

Item No: **40040** Item No: **42041** 

Item No: 41042

Name: Liquid Pyramids Minivolumes 2 - PU - slopers Item No: 41043

Name: Liquid Pyramids - volumes 2 - PU - slopers Item No: 41045