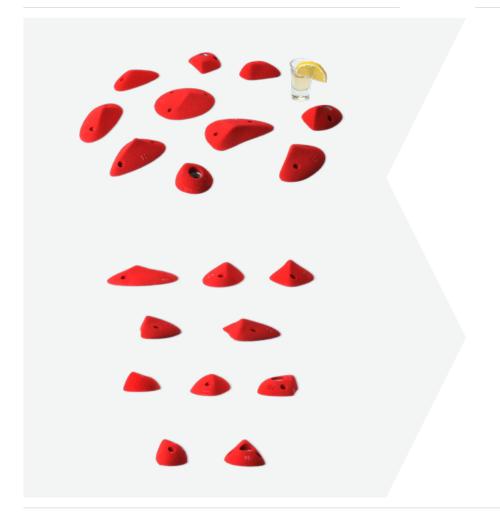

## LIQUID PYRAMIDS

Unusual, versatile and most of all- hard!

They will make you show the best you can do and what you are made of!

Name: Liquid Pyramids M - slopers/edges Item No: 40030 Item No: 40031

Name: Liquid Pyramids XL 2 - slopers Item No: 42034 Item No: 42035

Name: Liquid Pyramids Mega 1 - slopers/edges

Item No: 40036 Item No: 40037

Name: Liquid Pyramids Mega 3 - slopers

Name: Liquid Pyramids Mega 5 - PU - slopers/edges

Item No: **40040** Item No: **42041** 

Item No: 41042

Name: Liquid Pyramids Minivolumes 2 - PU - slopers Item No: 41043

Name: Liquid Pyramids - volumes 2 - PU - slopers Item No: 41045