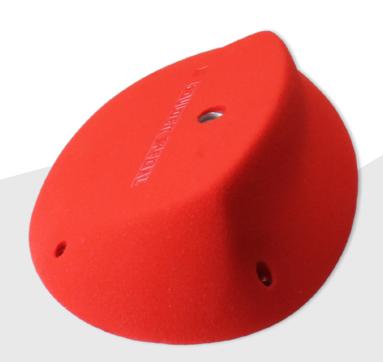

## LIQUID PYRAMIDS

Unusual, versatile and most of all- hard!

They will make you show the best you can do and what you are made of!

Name: Liquid Pyramids M - slopers/edges Item No: 40030 Item No: 40031

Name: Liquid Pyramids XL 2 - slopers Item No: 42034 Item No: 42035

Name: Liquid Pyramids Mega 1 - slopers/edges

Item No: 40036 Item No: 40037

Name: Liquid Pyramids Mega 3 - slopers

Name: Liquid Pyramids Mega 5 - PU - slopers/edges

Item No: **40040** Item No: **42041** 

Item No: 41042