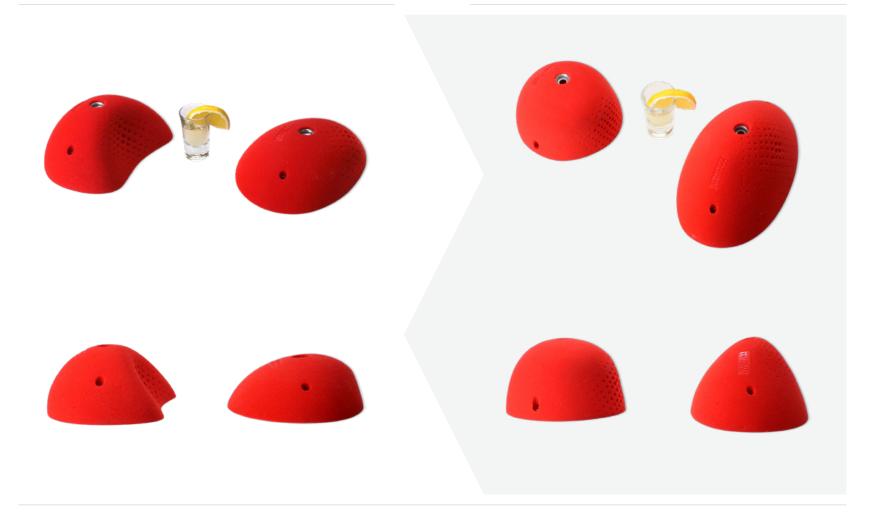

## INSTINCT

Simple and elegant shapes, that seem to float on the wall. But if you want to float too – you will have to sweat "a little bit ";-) Doomed to become a classic!

Name: Instinct - xs + s foot/edges

Item No: 40001

Name: Instinct- s+ m foot/edges

Name: Instinct- M+L edges/pinches

Item No: 40003

Name: Instinct- L mixed Item No: 40004

Name: Instinct XL edges/pinches

Item No: 40005

Name: Instinct Mega mixed

Name: Instinct-volumes 2 - PU pinches/slopers