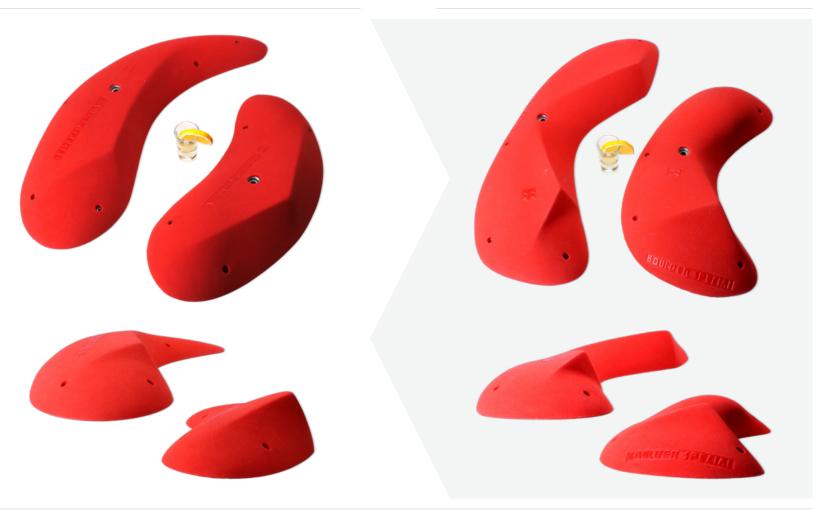

## INSTINCT

Simple and elegant shapes, that seem to float on the wall. But if you want to float too – you will have to sweat "a little bit ";-) Doomed to become a classic!

Name: Instinct - xs + s foot/edges

Item No: 40001

Name: Instinct- s+ m foot/edges

Name: Instinct- M+L edges/pinches

Item No: 40003

Name: Instinct- L mixed Item No: 40004

Name: Instinct XL edges/pinches

Item No: 40005

Name: Instinct Mega mixed

Name: Instinct-volumes 2 - PU pinches/slopers