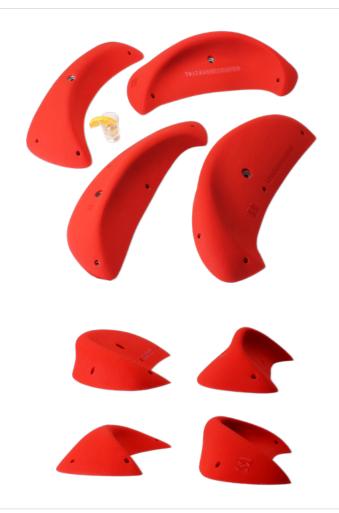

style containing approximately between 50 and 70 holds/volumes.

Some of the styles are shaped with our new type of surface finishing: X-GRIP – which improves greatly the friction and the grip of these holds.

We are now starting with 200 shapes and a lot more are coming out of the mold department very soon!

## INSTINCT

Simple and elegant shapes, that seem to float on the wall. But if you want to float too – you will have to sweat "a little bit ";-) Doomed to become a classic!



Name: Instinct - xs + s foot/edges

Item No: 40001

Name: Instinct- s+ m foot/edges





Name: Instinct- M+L edges/pinches

Item No: 40003

Name: Instinct- L mixed Item No: 40004







Name: Instinct XL edges/pinches

Item No: 40005

Name: Instinct Mega mixed





Name: Instinct-volumes 2 - PU pinches/slopers







## GOOD GRIP - HARD MOVES

Feel the vibe of success by sending hard routes like you never did before. Comfortable and suitable for beginners learning to climb on hard holds thanks to the improved friction: negative microspheres are additionally carved on the holding areas.



Item No: 40011 Item No: 40012





Name: Good grip hard moves L, XL, Mega 1 - pinches

Item No: 40014





Item No: 40015

Name: Good grip hard moves- L XI, Mega 2 slopers/edges Item No: 40016





Item No: **41017** Item No: **41018** 





Name: Good grip hard moves Mega 4 - jugs









Name: Good grip hard moves volume 3 - PU - slopers





## LIQUID PYRAMIDS

Unusual, versatile and most of all- hard!

They will make you show the best you can do and what you are made of!



Name: Liquid Pyramids M - slopers