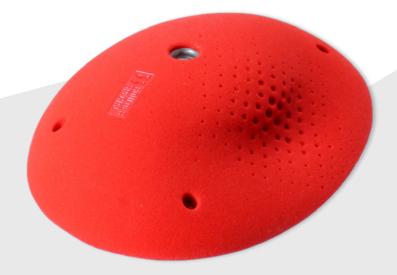

## GOOD GRIP - HARD MOVES

Feel the vibe of success by sending hard routes like you never did before. Comfortable and suitable for beginners learning to climb on hard holds thanks to the improved friction: negative microspheres are additionally carved on the holding areas.

Item No: 40011 Item No: 40012

Name: Good grip hard moves L, XL, Mega 1 - pinches

Item No: 40014

Item No: 40015

Name: Good grip hard moves- L XI, Mega 2 slopers/edges Item No: 40016

Item No: **41017** Item No: **41018** 