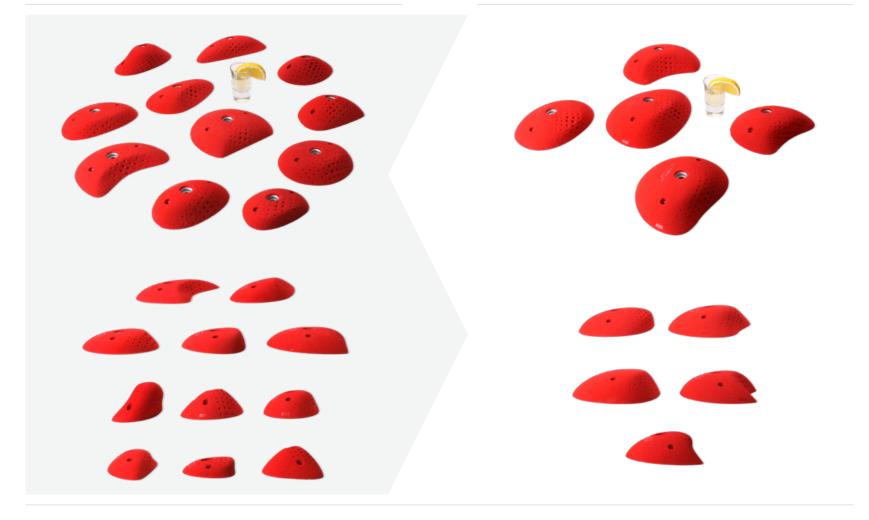

## INSTINCT

Simple and elegant shapes, that seem to float on the wall. But if you want to float too – you will have to sweat "a little bit ";-) Doomed to become a classic!

Name: Instinct - xs + s foot/edges

Item No: 40001

Name: Instinct- s+ m foot/edges

Name: Instinct- M+L edges/pinches

Item No: 40003

Name: Instinct- L mixed Item No: 40004

Name: Instinct XL edges/pinches

Item No: 40005

Name: Instinct Mega mixed

Name: Instinct-volumes 2 - PU pinches/slopers