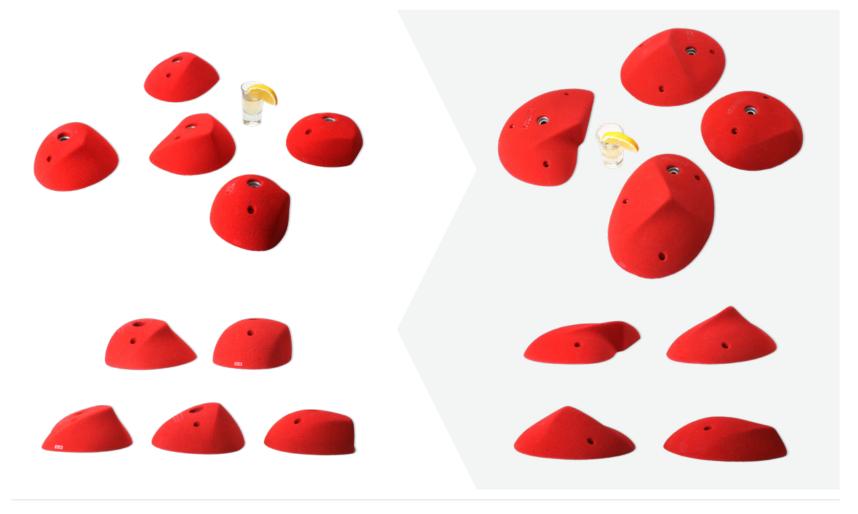

## GOOD GRIP - HARD MOVES

Feel the vibe of success by sending hard routes like you never did before. Comfortable and suitable for beginners learning to climb on hard holds thanks to the improved friction: negative microspheres are additionally carved on the holding areas.

Item No: 40011 Item No: 40012

Name: Good grip hard moves L, XL, Mega 1 - pinches

Item No: 40014

Item No: 40015

Name: Good grip hard moves- L XI, Mega 2 slopers/edges Item No: 40016

Item No: **41017** Item No: **41018** 

Name: Good grip hard moves Mega 4 - jugs

Name: Good grip hard moves volume 3 - PU - slopers