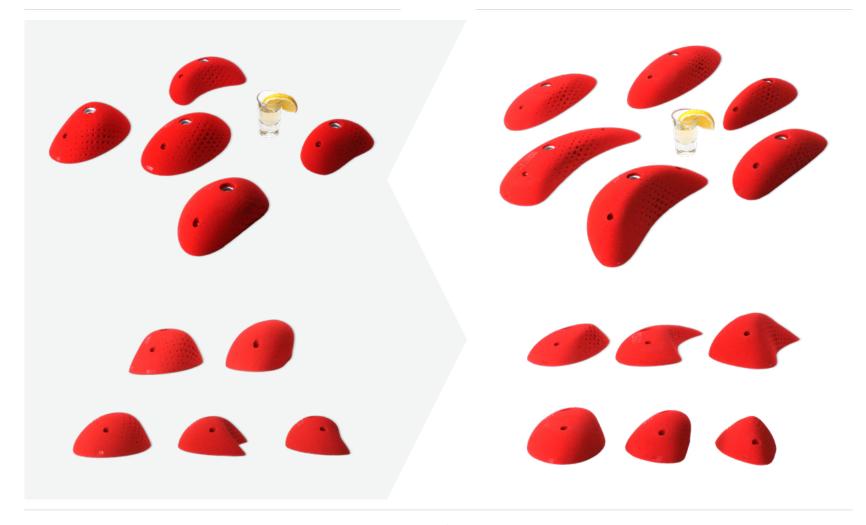

## LIQUID PYRAMIDS

Unusual, versatile and most of all- hard!

They will make you show the best you can do and what you are made of!

Name: Liquid Pyramids M - slopers/edges Item No: 40030 Item No: 40031

Name: Liquid Pyramids XL 2 - slopers Item No: 42034 Item No: 42035

Name: Liquid Pyramids Mega 1 - slopers/edges

Item No: 40036 Item No: 40037

Name: Liquid Pyramids Mega 3 - slopers

Name: Liquid Pyramids Mega 5 - PU - slopers/edges

Item No: **40040** Item No: **42041** 

Item No: 41042

Name: Liquid Pyramids Minivolumes 2 - PU - slopers Item No: 41043

Name: Liquid Pyramids - volumes 2 - PU - slopers Item No: 41045