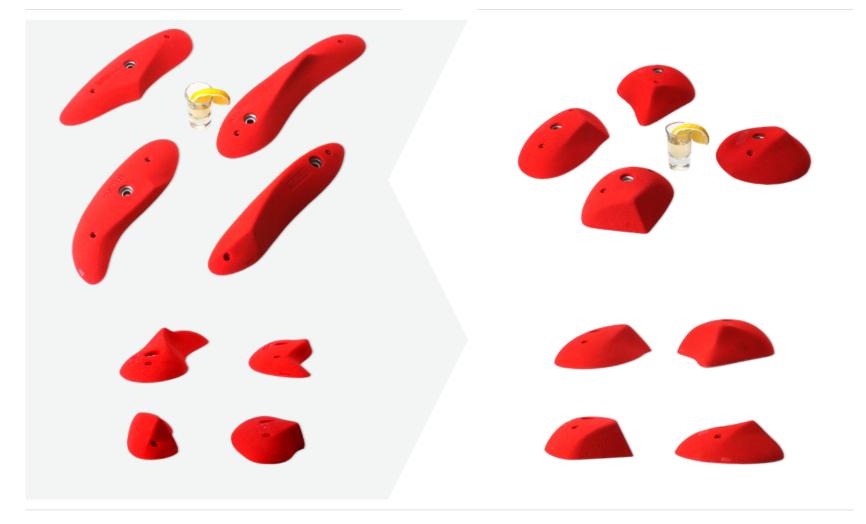

## INSTINCT

Simple and elegant shapes, that seem to float on the wall. But if you want to float too – you will have to sweat "a little bit ";-) Doomed to become a classic!

Name: Instinct - xs + s foot/edges

Item No: 40001

Name: Instinct- s+ m foot/edges

Name: Instinct- M+L edges/pinches

Item No: 40003

Name: Instinct- L mixed Item No: 40004

Name: Instinct XL edges/pinches

Item No: 40005

Name: Instinct Mega mixed

Name: Instinct-volumes 2 - PU pinches/slopers