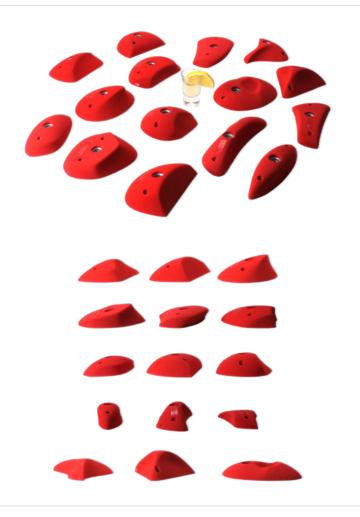

The sets of holds are grouped in styles according to their artistic design. Each style containing approximately between 50 and 70 holds/volumes.

Some of the styles are shaped with our new type of surface finishing: X-GRIP – which improves greatly the friction and the grip of these holds.

We are now starting with 200 shapes and a lot more are coming out of the mold department very soon!