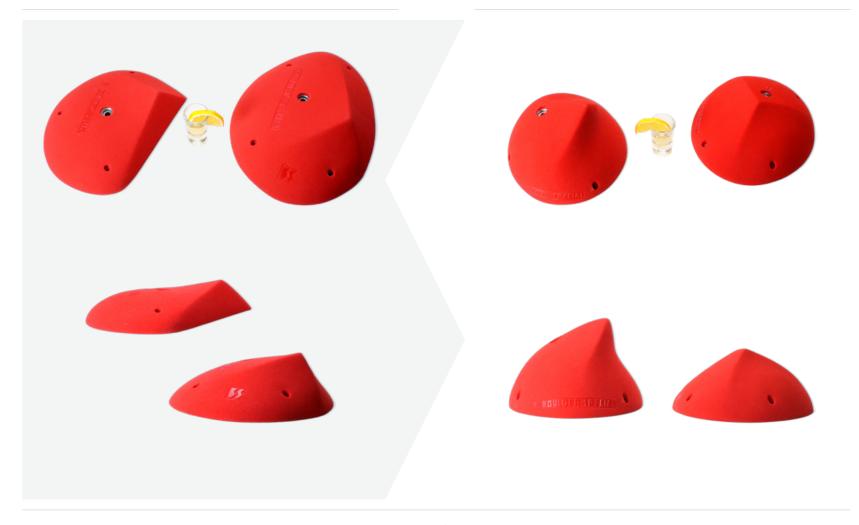

## LIQUID PYRAMIDS

Unusual, versatile and most of all- hard!

They will make you show the best you can do and what you are made of!

Name: Liquid Pyramids M - slopers/edges Item No: 40030 Item No: 40031

Name: Liquid Pyramids XL 2 - slopers Item No: 42034 Item No: 42035

Name: Liquid Pyramids Mega 1 - slopers/edges

Item No: 40036 Item No: 40037

Name: Liquid Pyramids Mega 3 - slopers

Name: Liquid Pyramids Mega 5 - PU - slopers/edges

Item No: **40040** Item No: **42041** 

Item No: 41042